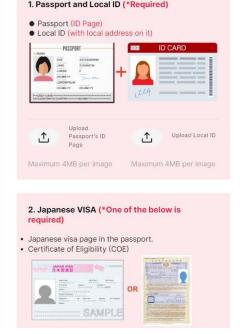

Upload the 3 required documents:

①Your passport photo page

②ID with your overseas address on

**3**Certificate of Eligibility (COE)

10 Please confirm the details and complete the application. \*Please record your **application number**.