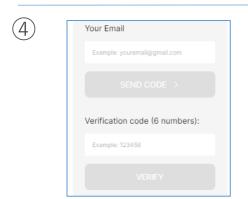

··Enter your email address

··After receiving a verification code, "VERIFY"

··Check **"I have not yet."** and confirm the required documents

Select Optional Service

··Select **"Shin-Okubo Store/GTN新大** 久保店/即売会"