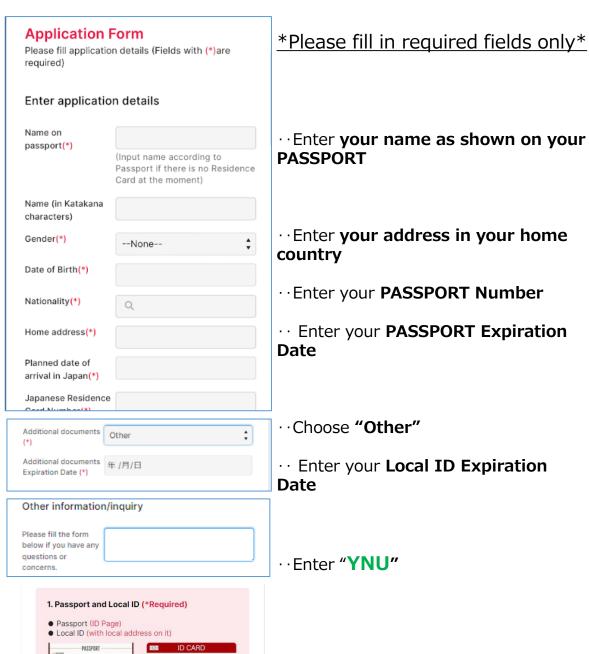

Upload the 3 required documents:

①Your passport photo page

②ID with your overseas address on

**3**Certificate of Eligibility (COE)

10 Please confirm the details and complete the application. \*Please record your **application number**.