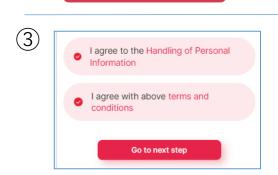

## **Application Flow**

Various choices from 5GB~25GB

Access from URL for International Students

Link: http://ynu.gtnm.jp/

QR→

···Click "Apply Now"

··Select your preferred plan 5GB, 15GB, 25GB and WiFi MAX

···Check "I agree to the Handling of Personal information" and "I agree with above terms and conditions"