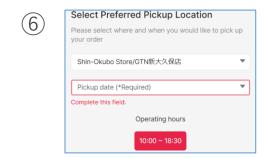

··Enter your email address

··After receiving a verification code, "VERIFY"

··Check **"I have not yet."** and confirm the required documents

Select Optional Service

··Select **"Shin-Okubo Store/GTN新大** 久保店/即売会"