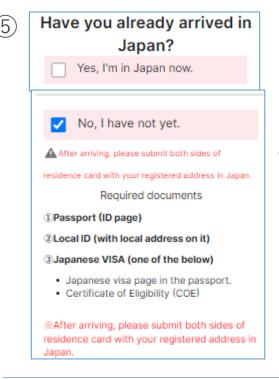

··Enter your email address

··After receiving a verification code, "VERIFY"

··Check **"I have not yet."** and confirm the required documents

Select Optional Service

··Select **"Shin-Okubo Store/GTN新大** 久保店/即売会"

### **Required Documents**

\*See reverse side for details\*

①Passport

2 Identification document with your address outside Japan

③COE or VISA page

**URL** for International Students

http://ynu.gtnm.jp/

Application Period: 2024/09/10~2024/09/30

Upload the 3 required documents:

①Your passport photo page

②ID with your overseas address on

**3**Certificate of Eligibility (COE)

10 Please confirm the details and complete the application. \*Please record your **application number**.