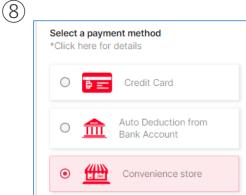

\*If you want any optional service, continue to select it (Not required).

·· If using a SIM-free device, **select "I do not buy"** 

··Confirm details

···Select a payment method

\*You can change the payment method after entering Japan.

· Administrative fee of 3,300 yen

\*For convenience store payment, please pay using the payment link attached to the invoice sent to you by the 25th of each month.

\*If you choose Credit Card, you need to fill in your credit card information.