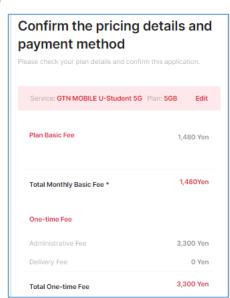

| Voice + Data | <b>Monthly Fee</b> |
|--------------|--------------------|
| 5GB          | ¥1,480             |
| 15GB         | ¥2,980             |
| 25GB         | ¥4,480             |

Call Charges: 27.5 yen/30 seconds (tax included) \*The international call charges will be differeddepending on the destinated countries.

Unused additional data will not carry over to the next month.

Multilingual Support

5G High-Speed Internet + Phone number

10GB/1Day
300GB/Month

¥5,390/Month

Set discount when used with SIM ¥ 5,060/Month

\*Initial administrative fee of 3,300 yen (tax included) will be charged on the first invoice only.

· Administrative fee of 3,300 yen

\*For convenience store payment, please pay using the payment link attached to the invoice sent to you by the 25th of each month.

\*If you choose Credit Card, you need to fill in your credit card information.