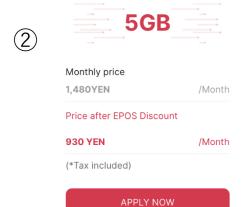

| Voice + Data | <b>Monthly Fee</b> |
|--------------|--------------------|
| 5GB          | ¥1,480             |
| 15GB         | ¥2,980             |
| 25GB         | ¥4,480             |

Call Charges: 27.5 yen/30 seconds (tax included) \*The international call charges will be differeddepending on the destinated countries.

## **Application Flow**

Various choices from 5GB~25GB

Access from URL for International Students

Link: http://ynu.gtnm.jp/

QR→

···Click "Apply Now"

··Select your preferred plan 5GB, 15GB, 25GB and WiFi MAX

···Check "I agree to the Handling of Personal information" and "I agree with above terms and conditions"