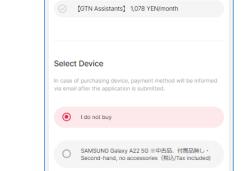

\*If you want any optional service, continue to select it (Not required).

·· If using a SIM-free device, **select "I do not buy"** 

··Confirm details

···Select a payment method

\*You can change the payment method after entering Japan.