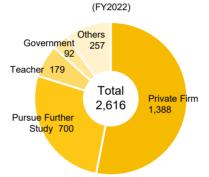

| -                                  | 34      | 36    |  |  |  |  |  |
|                     | Total                     | 144      | 31                                 | 606     | 781   |  |  |  |  |  |
|                     |                           |          |                                    |         |       |  |  |  |  |  |

\* Includes international students etc. by programs of the Japanese government / Japanese government related organizations and programs of international organizations

## About Researchers / Staff

#### Number of Staff (As of May 1, 2023) President/Executive Directors/Auditors 11 Full-time Teaching Staff 558 Full-time Administrative Staff 293 Affiliated School Teaching Staff 125

# **Number of Doctoral Degrees** Conferred



# **Careers after Graduation**



# Number of Outbound / Inbound Students and International Students

(Number of International Students: As of May 1, 2023/Number of Outbound and Inbound Students: FY2022)

|        | Country / Region     | International |            |            |
|--------|----------------------|---------------|------------|------------|
|        | , 0                  | Students      | <b>※</b> 1 | <b>※</b> 2 |
| Asia   | China                | 362           | 1          | 369        |
|        | Korea                | 123           | 13         | 126        |
|        | Viet Nam             | 26            | 7          | 28         |
|        | Pakistan             | 17            | 1          | 18         |
|        | Taiwan               | 15            | 1          | 25         |
|        | Malaysia