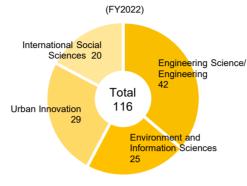

# Undergraduate College

| Ondergraduate Conege (As of May 1, 20 |                      |                           |                      |                           |                   |                      |                           |                                   |       |  |  |
|---------------------------------------|----------------------|---------------------------|----------------------|---------------------------|-------------------|----------------------|---------------------------|-----------------------------------|-------|--|--|
|                                       | Master's             | s Program                 | Doctoral Program     |                           | Professional      |                      |                           |                                   |       |  |  |
| Graduate School                       | Domestic<br>Students | International<br>Students | Domestic<br>Students | International<br>Students | Degree<br>Program | Domestic<br>Students | International<br>Students | Professional<br>Degree<br>Program | Total |  |  |
| Education                             | 31                   | 14                        | -                    | -                         | 122               | 31                   | 14                        | 122                               | 167   |  |  |
| International Social<br>Sciences      | 70                   | 138                       | 30                   | 39                        | -                 | 100                  | 177                       | -                                 | 277   |  |  |
| Engineering Science/<br>Engineering   | 702                  | 40                        | 107                  | 61                        | -                 | 809                  | 101                       | -                                 | 910   |  |  |
| Environment and Information Sciences  | 308                  | 29                        | 86                   | 13                        | -                 | 394                  | 42                        | -                                 | 436   |  |  |
| Urban Innovation                      | 191                  | 61                        | 33                   | 51                        | -                 | 224                  | 112                       | -                                 | 336   |  |  |
| Total                                 | 1,302                | 282                       | 256                  | 164                       | 122               | 1,558                | 446                       | 122                               | 2,126 |  |  |