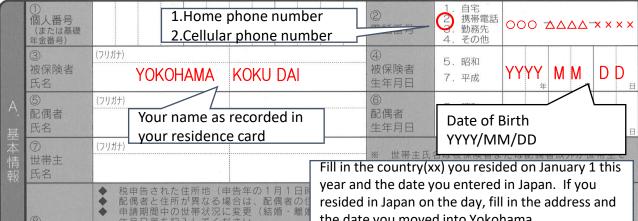

あて

被保険者氏名:YOKOHAMA KOKU DAI

(被保険者本人が自署した場合は

Your name (handwritten) as recorded in your residence card. Personal seal is optional.

基礎年金番号(10桁)で申請する場合は「①個人番号(または基礎年金番号)」に左詰めで記入してください。

DOP

the date you moved into Yokohama. 年月日等を記入してく I was in XX on January 1, YYYY. entered Japan on MM DD, YYYY.

平成 YYYY 申請期間

税申告の有無 (⑩の年度)

被保険者:1.あり 3. 不明 配偶者 なし 3. 世帯主 3. 不明 til

3. その他(

3. その他(

被保険者 1 なし 2. あり (57万円以 前年所得 配偶者 なし 2. あり(57万円以 世帯主 2. あり (57万円以 (⑩の前年) 被保険者: 1 配偶者

Circle 2 if you do not reside in Japan on Jan. 1 this year. Circle 1 if you resided in Japan on the day and reported your previous year's earnings.

日 ⇒ 雇用保険加入(あり・なし) Circle 1. if you didn't reside in Japan on Jan. 1 this year. (no

tax reporting in Japan) Circle 2 if you resided in Japan on the day and reported your previous year's earnings (570,000yen or less) for taxes. Circle 3 if you resided in Japan on the day and reported your

previous year's earnings (570,000yen and over) for taxes.

希望します。(はい・いいえ) 査基準に該当する場合、その年度

⑫欄は「所得の申立書」として取り扱います。必ず記入してください。

| 職員記入欄 | 申請年月日         | 審査結果   | 審査区分  |      |       |           |        | 申請  | 承認期間       | 承認期間   | 法タ        |
|-------|---------------|--------|-------|------|-------|-----------|--------|-----|------------|--------|-----------|
|       |               |        | 全額    | 4分の3 | 半額    | 4分の1      | 猶予     | 年度  | (始期) (終期)  | 147    |           |
|       | THE ON / L. P | S. 454 | SEN E | 1.00 | MI AS | die selle | A Line | 000 | 74-3 68 88 | 97 1 9 | ES 1 78 J |
|       |               |        |       |      |       |           |        |     |            |        |           |